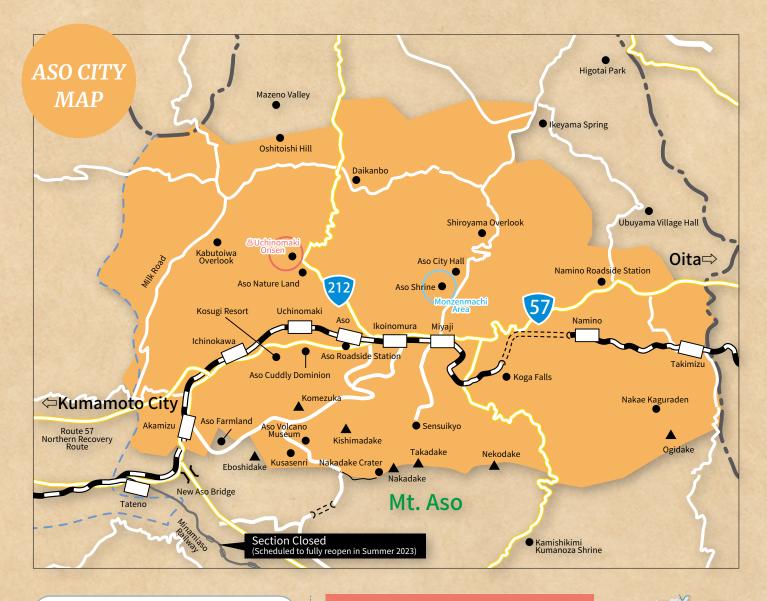

## Getting to Aso

### From Kumamoto City

### JR Hohi Main Line, Local for Oita

Kumamoto Station - Aso Station (approx. 1hr 40min), Kumamoto Station - Miyaji Station (approx. 1hr 55min)

## Train

JR Hohi Main Line, Trans-Kyushu Express Kumamoto Station - Aso Station (approx. 1hr 15min), Kumamoto Station - Miyaji Station (approx. 1hr 25min)

#### **Kyushu Sanko:**

Yamabiko Limited Express (for Oita)

Kumamoto Ekimae - Aso Ekimae (approx. 1hr 50min), Kumamoto Ekimae - Miyaji Ekimae (approx. 1hr 55min)

### Bus

Kyushu Sanko: Kyushu Odan Bus (for Kurokawa Onsen, Yufuin, Beppu)

Kumamoto Ekimae - Aso Ekimae (approx. 1hr 50min), Kumamoto Ekimae - Uchinomaki (approx. 2hr 10min)

#### From Fukuoka

### For visitors by car

It takes about 1hr 20min from Fukuoka IC to Kumamoto IC. After getting off at the Kumamoto IC, drive north on Route 57 for about 50 minutes to Aso City.

It takes about 50 minutes from Fukuoka IC to Hita IC.
After getting off at the Hita IC, drive south on Route
212 for about 1 hour and 40 minutes to Aso City.

#### For visitors by train

Take a train on the JR Kagoshima Main Line from Hakata Station to Kumamoto Station. Transfer to the JR Hohi Main Line and get off at Aso Station or Miyaji Station.

## From Aso Kumamoto Airport

### For visitors by car

Take Route 36/Route 443 north and turn right at Ozu onto Route 57. It takes about 30 minutes to Aso City.

#### For visitors by bus

From Aso Kumamoto Airport, take the Yamabiko Limited Express (Kyushu Sanko Bus) bound for Oita to Aso Station. Takes about 60 minutes.

....... about 1hr and 55mir • From Narita International Airport